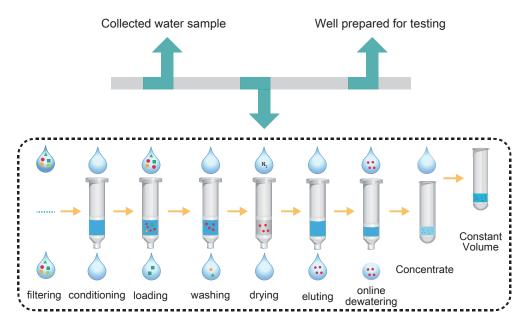

The system can automatically complete the whole process of filtering, wetting ,loading, rinsing, drying, eluting, concentration, transfer, and constant volume .It can be applied to the pre-treatment, purification and enrichment process of various water quality testing laboratories. Complete automation does not require someone on duty, avoiding contact with toxic reagents to ensure the safety and accuracy of the experiment in the Lab.

## Fully automated pre-treatment

The whole process automatic sample Pre-treatment

#### Muti-function and Good compatibility

- The instrument is compatible with 1mL, 3mL, 6mL, 12mL, 20mL SPE cartridges and 25mm, 47mm disk;
- The system has Anhydrous sodium sulfate online dewatering and Multi-row collection design and also has the solvent switch function, the solvent can be automatically concentrated and replaced.