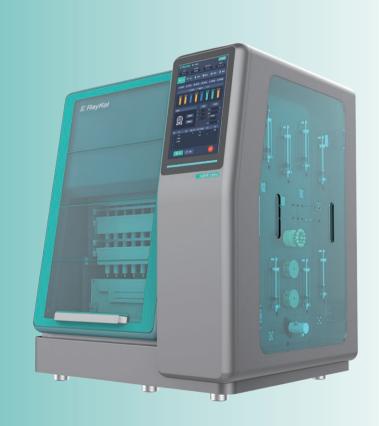

ASPE Ultra Automated Solid Phase Extraction System

# Product Overview

ASPE Ultra series automated SPE system is specially used for the larger volume water sample's automatic preparation for the analysis of organic pollutants in drinking water, tap water source water, surface water, sewage, etc.

The system can automatically complete the whole process of filtering, wetting ,loading, rinsing, drying, eluting, concentration, transfer, and constant volume .It can be applied to the pre-treatment, purification and enrichment process of various water quality testing laboratories. Complete automation does not require someone on duty, avoiding contact with toxic reagents to ensure the safety and accuracy of the experiment in the Lab.